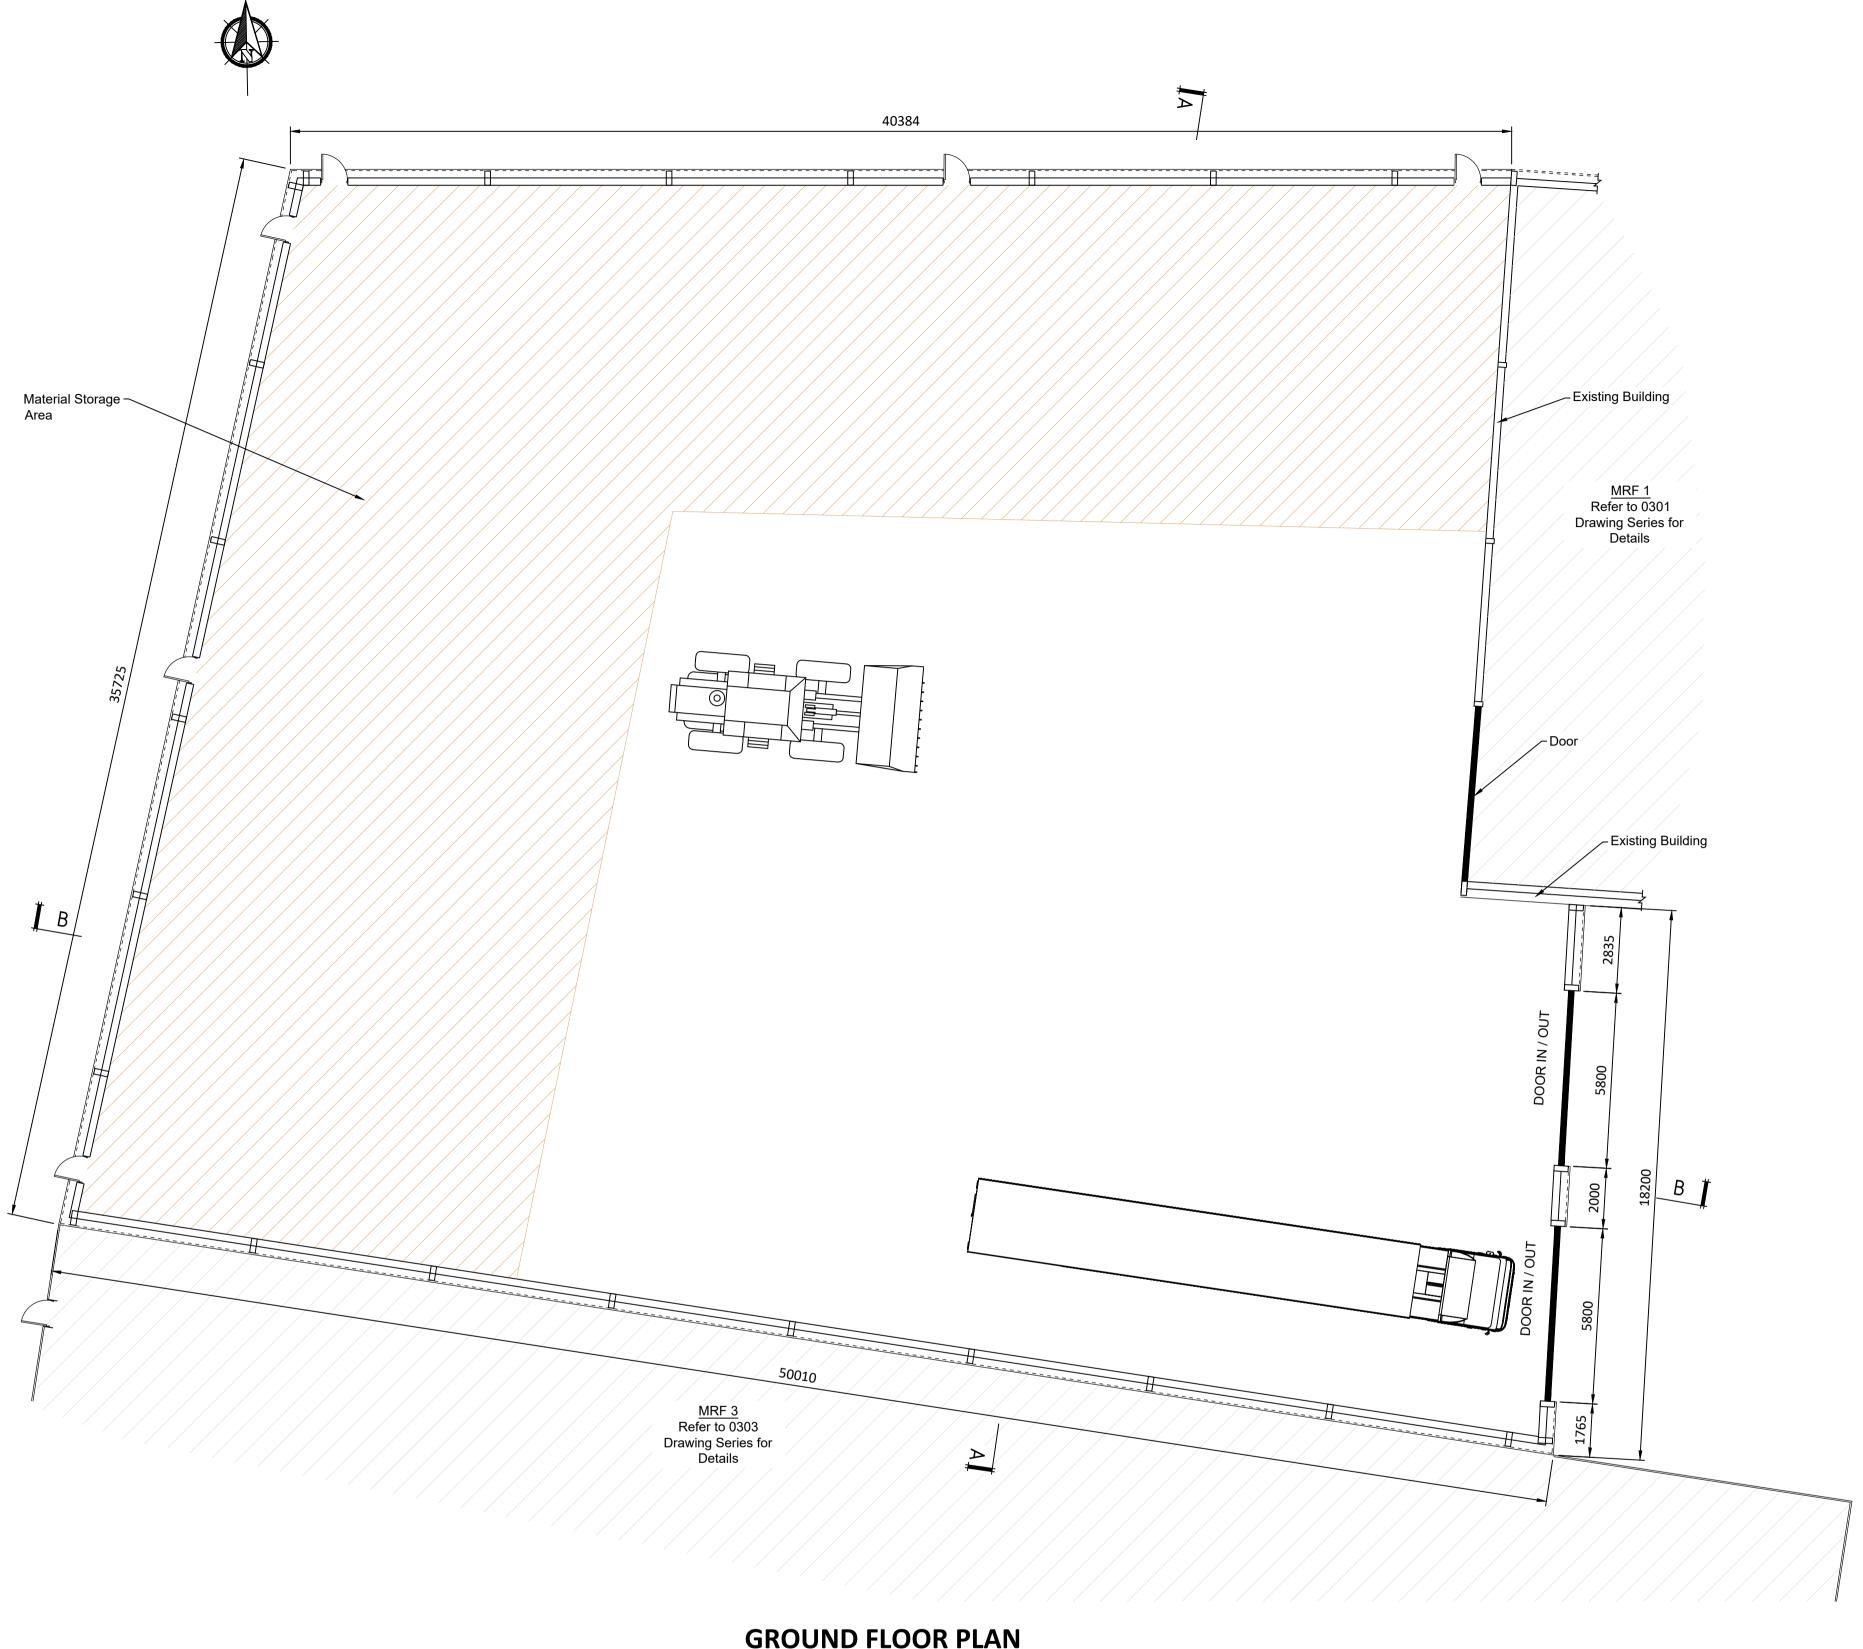

**GROUND FLOOR PLAN** 

Scale 1:125

If Applicable : Ordnance Survey Ireland Licence No. EN 0001220 © Ordnance Survey Ireland and Government of Ireland

|   | PROJECT |                                                                      | CLIENT     |                     |                        |                        |     |  |
|---|---------|----------------------------------------------------------------------|------------|---------------------|------------------------|------------------------|-----|--|
|   |         | SID APPLICATION, EIAR & IE LICENCE APPLICATION FOR THORNTONS CAPPAGH |            | THORNTONS RECYCLING |                        |                        |     |  |
|   | SHEET   |                                                                      | Date       | 24.05.22            | Project number P21-150 | Scale (@ A1-)<br>1:125 |     |  |
|   |         | MATERIALS RECOVERY FACILITY 2 GROUND FLOOR PLAN                      | Drawn by   | cs                  | P21-150-0302-0001      |                        | Rev |  |
|   |         |                                                                      | Checked by | FC                  |                        |                        | Α   |  |
| _ |         | O:\ACAD\2021\P21-150\P21-150-0302-0001                               |            |                     |                        |                        |     |  |